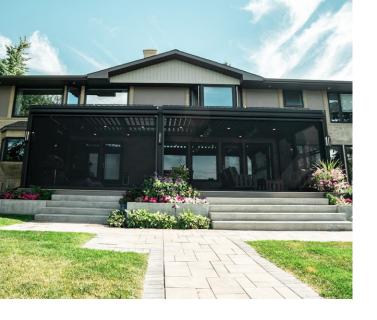

# RETRACTABLE POWER \* SCREENS









# FEATURES & RATINGS

- Highest quality mesh. We provide screens for every application (Sun, Wind, Privacy, Bugs, Warmth)
- Screens and vinyl withstand wind up to 100 kph in closed position
- Intelligent motors that detect wind and obstacles
- Our housings and tracks are high quality extruded aluminum with a powder coated finish
- We offer a variety of profiles to facilitate fixed screens and buildout





### HOUSINGS SIZES AND SPANS

#### 5.5" HOUSING

 5.5" housing can span up to 22' wide and 11' drop

#### 7.7" HOUSING

 7.7" housing can span up to 30' wide and 22' drop



# **DENSITY COMPARISON**

We have a variety of mesh densities and colours to meet your needs. For more details, please contact us.



# RETRACTABLE VINYL

High quality vinyl creates an all season space.





## RETRACTABLE POWER SCREENS

# COMPONENTS















- Download our app and control your screens on a schedule and from anywhere in the world
- 2. Voice recognition capability through smart home products
- 3. Integrate with your current home control system











Due to the high quality of our components, we proudly offer the best warranty in the industry.

- 10 Years components and finish
- 5 Years mech