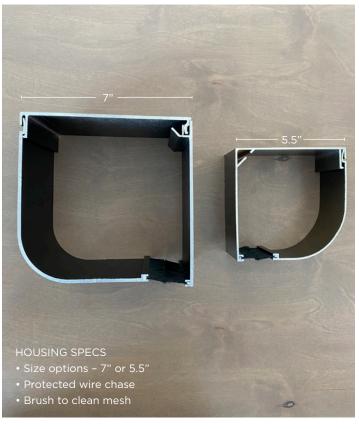

### HOUSINGS SIZES AND SPANS

#### 5.5" HOUSING

 5.5" housing can span up to 22' wide and 11' drop

#### 7.7" HOUSING

 7.7" housing can span up to 30' wide and 22' drop