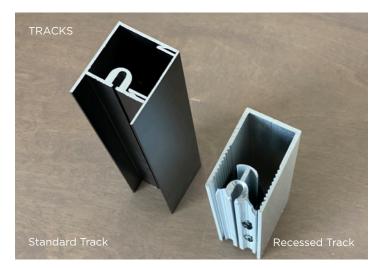

# FEATURES & RATINGS

- Highest quality mesh. We provide screens for every application (Sun, Wind, Privacy, Bugs, Warmth)
- Screens and vinyl withstand wind up to 100 kph in closed position
- Intelligent motors that detect wind and obstacles
- Our housings and tracks are high quality extruded aluminum with a powder coated finish
- We offer a variety of profiles to facilitate fixed screens and buildout