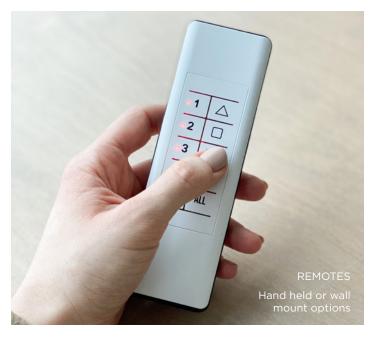

# COMPONENTS

- Download our app and control your screens on a schedule and from anywhere in the world
- 2. Voice recognition capability through smart home products
- 3. Integrate with your current home control system