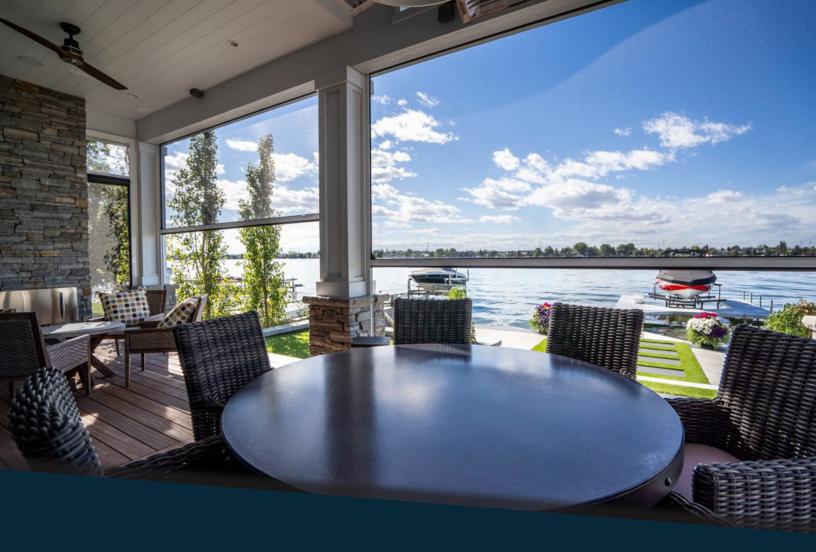

# RETRACTABLE POWER \* SCREENS

# FEATURES & RATINGS

- Highest quality mesh. We provide screens for every application (Sun, Wind, Privacy, Bugs, Warmth)
- Screens and vinyl withstand wind up to 100 kph in closed position
- Intelligent motors that detect wind and obstacles
- Our housings and tracks are high quality extruded aluminum with a powder coated finish
- We offer a variety of profiles to facilitate fixed screens and buildout