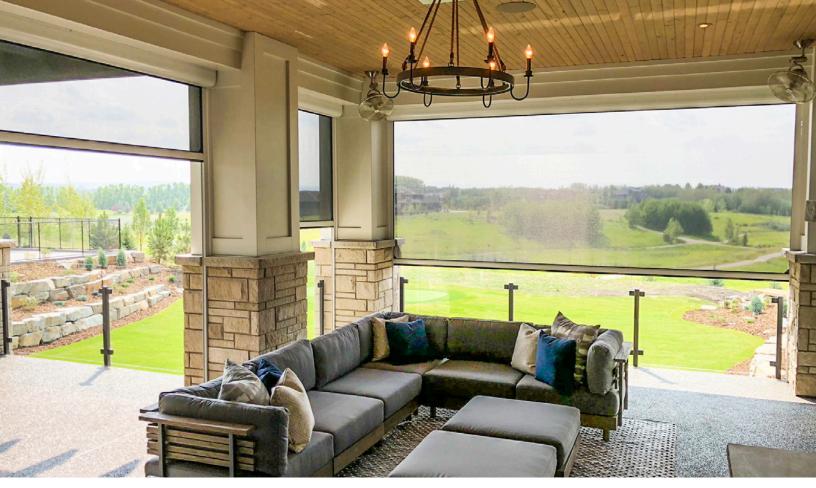

# RETRACTABLE POWER \* SCREENS

# FEATURES & RATINGS

- Highest quality mesh. We provide screens for every application (Sun, Wind, Privacy, Bugs, Warmth)
- Screens and vinyl withstand wind up to 100 kph in closed position
- Intelligent motors that detect wind and obstacles
- Our housings and tracks are high quality extruded aluminum with a powder coated finish
- We offer a variety of profiles to facilitate fixed screens and buildout