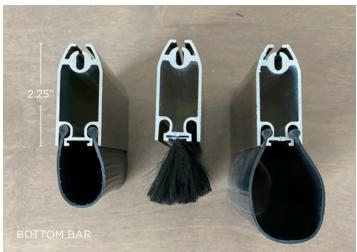

# FEATURES & RATINGS

- Highest quality mesh. We provide screens for every application (Sun, Wind, Privacy, Bugs, Warmth)
- Screens and vinyl withstand wind up to 100 kph in closed position
- Intelligent motors that detect wind and obstacles
- Our housings and tracks are high quality extruded aluminum with a powder coated finish
- We offer a variety of profiles to facilitate fixed screens and buildout