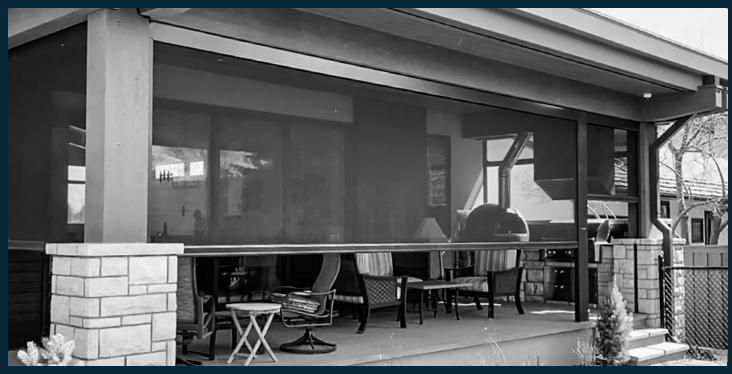

# RETRACTABLE POWER \* SCREENS

# FEATURES & RATINGS

- Highest quality mesh. We provide screens for every application (Sun, Wind, Privacy, Bugs, Warmth)
- Screens and vinyl withstand wind up to 100 kph in closed position
- Intelligent motors that detect wind and obstacles
- Our housings and tracks are high quality extruded aluminum with a powder coated finish
- We offer a variety of profiles to facilitate fixed screens and buildout

## RETRACTABLE POWER SCREENS