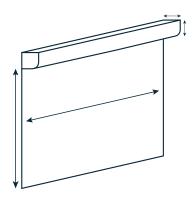

### HOUSINGS SIZES AND SPANS

#### 5.5" HOUSING

 5.5" housing can span up to 22' wide and 11' drop

#### 7.7" HOUSING

 7.7" housing can span up to 30' wide and 22' drop