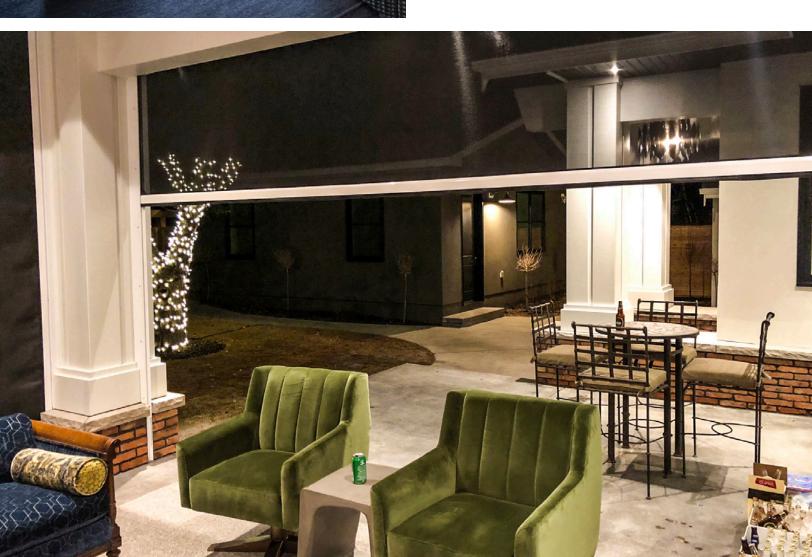

# RETRACTABLE POWER \* SCREENS

# FEATURES & RATINGS

- Highest quality mesh. We provide screens for every application (Sun, Wind, Privacy, Bugs, Warmth)
- Screens and vinyl withstand wind up to 100 kph in closed position
- Intelligent motors that detect wind and obstacles
- Our housings and tracks are high quality extruded aluminum with a powder coated finish
- We offer a variety of profiles to facilitate fixed screens and buildout