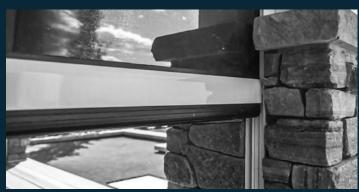

### HOUSINGS SIZES AND SPANS

#### 5.5" HOUSING

 5.5" housing can span up to 22' wide and 11' drop

#### 7.7" HOUSING

 7.7" housing can span up to 30' wide and 22' drop