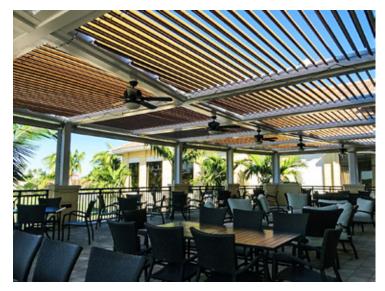

# LOUVERED \* ROOFS

#### **FEATURES & RATINGS**

- Designed and engineered to stand up to the Canadian weather. Every Louvered Roof will be engineered to withstand your local snow and wind loads
- Louvers can remain closed for the winter if you would prefer to keep the snow out of your space
- Our integrated gutter system collects and sheds the water when the Louver blades are closed
- Every Louvered Roof is powder coated to deliver a truly maintenance free product
- Completely Custom. There are limitless options for the size and shapes of our Louvered Roofs. We love working with clients to design something that looks amazing and delivers the right functionality for their space

#### LOUVERED ROOF

### MAXIMIZE YOUR COMMERCIAL SPACE

SUNCOASTENCLOSURES.COM