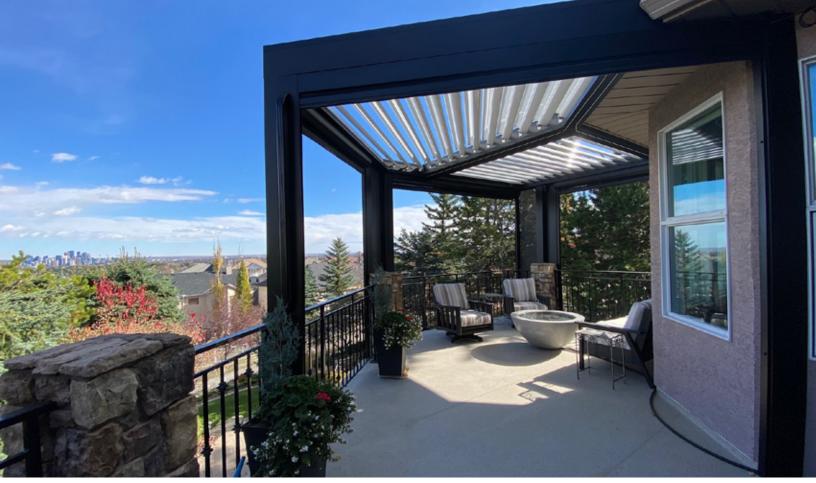

#### LOUVERED ROOF

## COMPONENTS

Full sunshine when it's cool

Shade when it's hot

Dry when it's raining