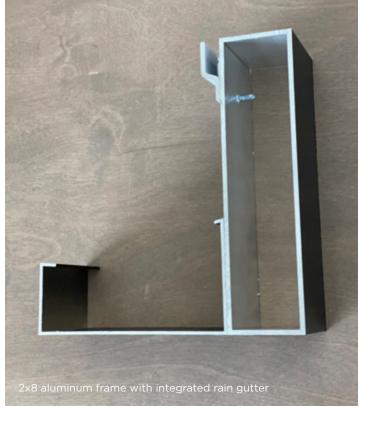

#### **FEATURES & RATINGS**

- Designed and engineered to stand up to the Canadian weather. Every Louvered Roof will be engineered to withstand your local snow and wind loads
- Louvers can remain closed for the winter if you would prefer to keep the snow out of your space
- Our integrated gutter system collects and sheds the water when the Louver blades are closed
- Every Louvered Roof is powder coated to deliver a truly maintenance free product
- Completely Custom. There are limitless options for the size and shapes of our Louvered Roofs. We love working with clients to design something that looks amazing and delivers the right functionality for their space