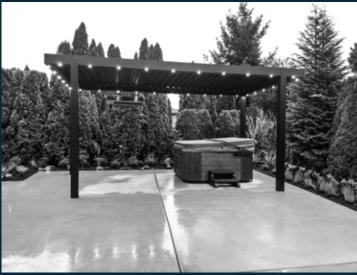

# LOUVERED \* ROOFS

#### **FEATURES & RATINGS**

- Designed and engineered to stand up to the Canadian weather. Every Louvered Roof will be engineered to withstand your local snow and wind loads
- Louvers can remain closed for the winter if you would prefer to keep the snow out of your space
- Our integrated gutter system collects and sheds the water when the Louver blades are closed
- Every Louvered Roof is powder coated to deliver a truly maintenance free product
- Completely Custom. There are limitless options for the size and shapes of our Louvered Roofs. We love working with clients to design something that looks amazing and delivers the right functionality for their space