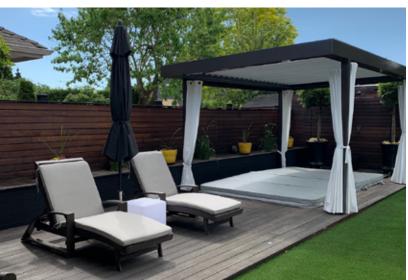

# LOUVERED \* ROOFS

#### **FEATURES & RATINGS**

- Designed and engineered to stand up to the Canadian weather. Every Louvered Roof will be engineered to withstand your local snow and wind loads
- Louvers can remain closed for the winter if you would prefer to keep the snow out of your space
- Our integrated gutter system collects and sheds the water when the Louver blades are closed
- Every Louvered Roof is powder coated to deliver a truly maintenance free product
- Completely Custom. There are limitless options for the size and shapes of our Louvered Roofs. We love working with clients to design something that looks amazing and delivers the right functionality for their space