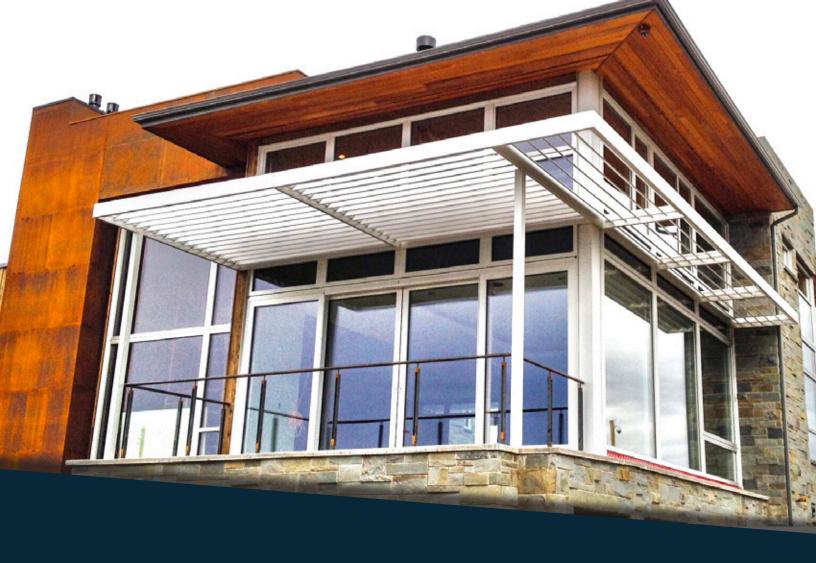

# LOUVERED \* ROOFS

#### **FEATURES & RATINGS**

- Designed and engineered to stand up to the Canadian weather. Every Louvered Roof will be engineered to withstand your local snow and wind loads
- Louvers can remain closed for the winter if you would prefer to keep the snow out of your space
- Our integrated gutter system collects and sheds the water when the Louver blades are closed
- Every Louvered Roof is powder coated to deliver a truly maintenance free product
- Completely Custom. There are limitless options for the size and shapes of our Louvered Roofs. We love working with clients to design something that looks amazing and delivers the right functionality for their space