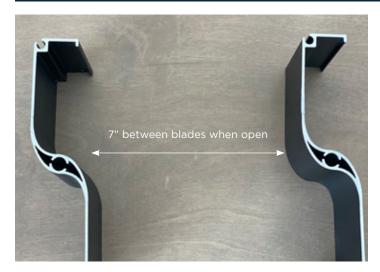

## COMPONENTS

Full sunshine when it's cool

Shade when it's hot

Dry when it's raining