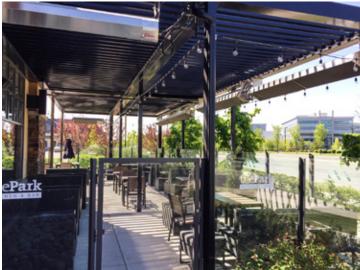

# LOUVERED \* ROOFS

#### **FEATURES & RATINGS**

- Designed and engineered to stand up to the Canadian weather. Every Louvered Roof will be engineered to withstand your local snow and wind loads
- Louvers can remain closed for the winter if you would prefer to keep the snow out of your space
- Our integrated gutter system collects and sheds the water when the Louver blades are closed
- Every Louvered Roof is powder coated to deliver a truly maintenance free product
- Completely Custom. There are limitless options for the size and shapes of our Louvered Roofs. We love working with clients to design something that looks amazing and delivers the right functionality for their space

#### LOUVERED ROOF

### MAXIMIZE YOUR COMMERCIAL SPACE

SUNCOASTENCLOSURES.COM