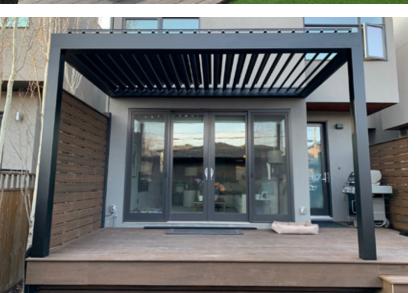

# LOUVERED \* ROOFS

#### **FEATURES & RATINGS**

- Designed and engineered to stand up to the Canadian weather. Every Louvered Roof will be engineered to withstand your local snow and wind loads
- Louvers can remain closed for the winter if you would prefer to keep the snow out of your space
- Our integrated gutter system collects and sheds the water when the Louver blades are closed
- Every Louvered Roof is powder coated to deliver a truly maintenance free product
- Completely Custom. There are limitless options for the size and shapes of our Louvered Roofs. We love working with clients to design something that looks amazing and delivers the right functionality for their space