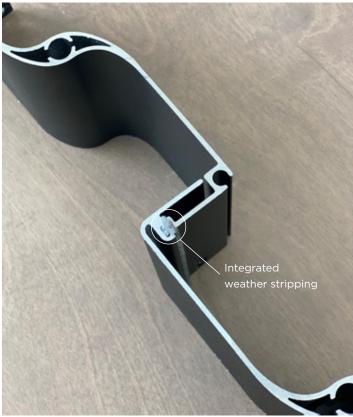

#### **FEATURES & RATINGS**

- Designed and engineered to stand up to the Canadian weather. Every Louvered Roof will be engineered to withstand your local snow and wind loads
- Louvers can remain closed for the winter if you would prefer to keep the snow out of your space
- Our integrated gutter system collects and sheds the water when the Louver blades are closed
- Every Louvered Roof is powder coated to deliver a truly maintenance free product
- Completely Custom. There are limitless options for the size and shapes of our Louvered Roofs. We love working with clients to design something that looks amazing and delivers the right functionality for their space