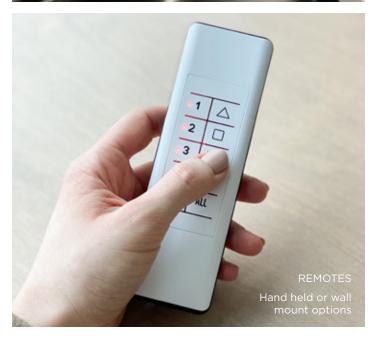

- Download our app and operate your Louvered Roof from anywhere in the world
- 2. Voice recognition capability through smart home products
- 3. Integrate with your current home control system

Due to the high quality of our components, we proudly offer the best warranty in the industry.