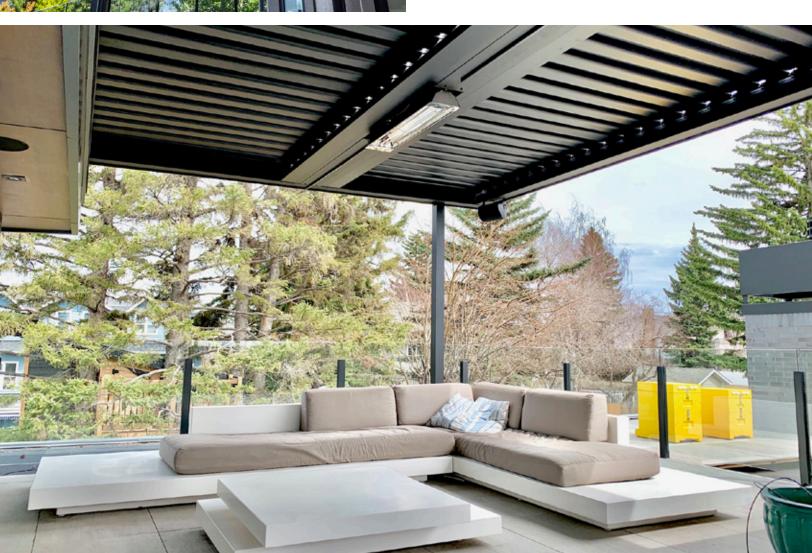

#### LOUVERED ROOF

## COMPONENTS

Full sunshine when it's cool

Shade when it's hot

Dry when it's raining