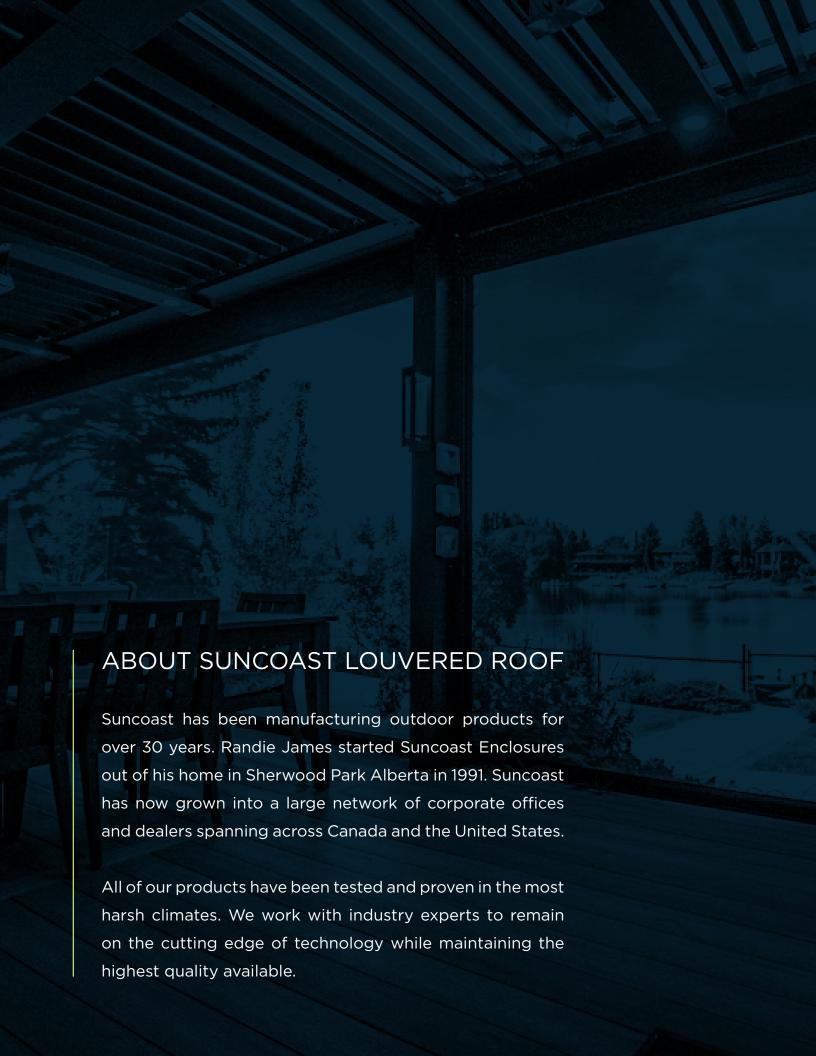

#### LOUVERED ROOF

## COMPONENTS

Full sunshine when it's cool

Shade when it's hot

Dry when it's raining